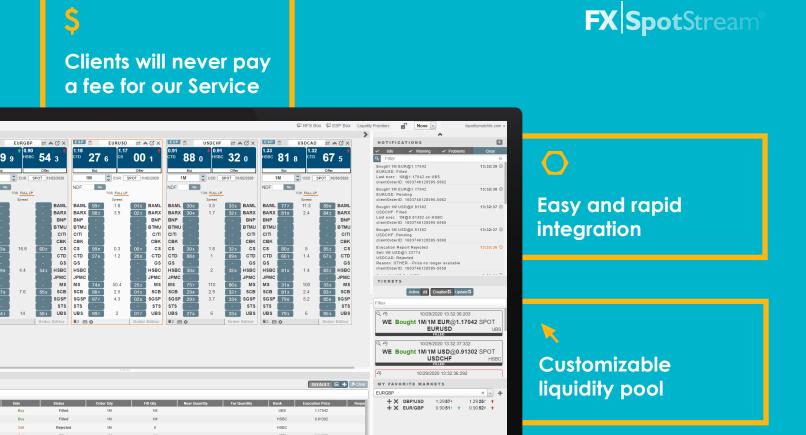

## FXSpotStream GUI

Place orders from your browser with pricing from fifteen global Liquidity Providers with no Transaction Fees or Commissions for Price Takers

16

connect and see pricing from 16 liquidity providers The GUI is based upon HTML5 technology which allows it to be launched directly from your browser\* without any need to download software onto a local PC/network.

- Upload, manage and execute multiple orders in the Staged Order Blotter
- Use RFS Batch Execution to simultaneously execute multiple RFS requests
- Enhanced RFS montages ensure that orders are not overfilled or executed in the wrong direction
- Access over 70 different Algos from 14 LPs via a single GUI
- Place orders in FX Spot, Outright Forwards, Swaps and NDF/NDS and Precious Metals Spot and Swaps on a single screen with Executable Streaming Prices (ESP) and Request for Price Streams (RFS)
- Build widgets on multiple tabs to place around your desktop for an efficient use of space
- FX Swaps are available on an RFS basis, allowing you to submit orders for both even and uneven Swaps through any date your Liquidity Providers permit, using our quick tenor or broken date functionality
- Build and view a Swap Curve, choosing your tenors up to 18M. This allows you to see best price for each tenor selected
- Build and customize multiple blotters to view open/done orders

The FXSpotStream GUI is able to integrate with all post-trade STP channels. We also provide trade reports to download into Excel for your records and Drop Copy notifications via email.

File Upload feature allows clients to upload, manage and execute multiple orders in the Staged Order Blotter

Clients can simultaneously execute multiple RFS requests with RFS Batch Execution

Enhanced RFS montages ensure that orders are not overfilled or executed in the wrong direction

FX Spot, Outright Forwards, NDFs and Precious Metals Spot and Forward prices in two distinct methods:

- Top of Book (TOB) see the best bid/offer for your chosen notional in addition to showing the depth of liquidity from your providers
- Full Liquidity Provider view see the best bid/offer from each provider for your chosen notional

"Favorite Market" panel that will show your preferred currency pairs streaming separately with a quick-link to place an order

Build and view a Swap Curve, choosing your tenors up to 18M. This allows you to see best price for each tenor selected