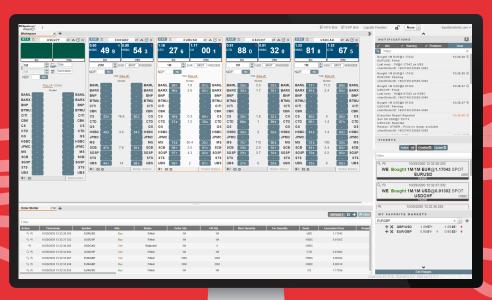

## FXSpotStream GUI

Place orders from your browser with pricing from fifteen global Liquidity Providers with no Transaction Fees or Commissions for Price Takers

16

connect and see pricing from 16 liquidity providers The GUI is based upon HTML5 technology which allows it to be launched directly from your browser\* without any need to download software onto a local PC/network.

- Upload, manage and execute multiple orders in the Staged Order Blotter
- Use RFS Batch Execution to simultaneously execute multiple RFS requests
- Enhanced RFS montages ensure that orders are not overfilled or executed in the wrong direction
- Access over 70 different Algos from 14 LPs via a single GUI
- Place orders in FX Spot, Outright Forwards, Swaps and NDF/NDS and Precious Metals Spot and Swaps on a single screen with Executable Streaming Prices (ESP) and Request for Price Streams (RFS)
- Build widgets on multiple tabs to place around your desktop for an efficient use of space
- FX Swaps are available on an RFS basis, allowing you to submit orders for both even and uneven Swaps through any date your Liquidity Providers permit, using our quick tenor or broken date functionality
- Build and view a Swap Curve, choosing your tenors up to 18M. This allows you to see best price for each tenor selected
- Build and customize multiple blotters to view open/done orders

The FXSpotStream GUI is able to integrate with all post-trade STP channels. We also provide trade reports to download into Excel for your records and Drop Copy notifications via email.

File Upload feature allows clients to upload, manage and execute multiple orders in the Staged Order Blotter

Clients can simultaneously execute multiple RFS requests with RFS Batch Execution

Enhanced RFS montages ensure that orders are not overfilled or executed in the wrong direction

FX Spot, Outright Forwards, NDFs and Precious Metals Spot and Forward prices in two distinct methods:

- Top of Book (TOB) see the best bid/offer for your chosen notional in addition to showing the depth of liquidity from your providers
- Full Liquidity Provider view see the best bid/offer from each provider for your chosen notional

"Favorite Market" panel that will show your preferred currency pairs streaming separately with a quick-link to place an order

Build and view a Swap Curve, choosing your tenors up to 18M. This allows you to see best price for each tenor selected

Order types supported are Limit Orders, FOK, IOC/Partials and VWAP